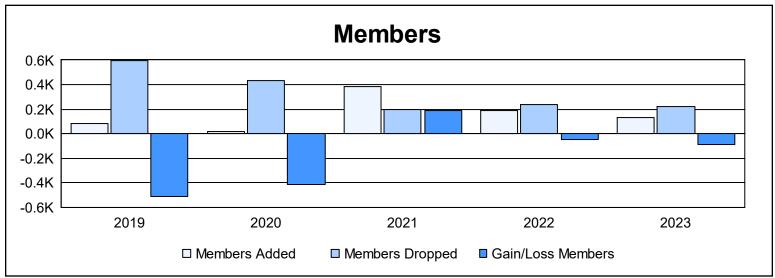

District 383 As of June 2023 Cumulative

| Year      | New<br>Clubs | Dropped<br>Clubs | Gain/<br>Loss<br>Clubs | New<br>Members | Charter<br>Members | Reinstate<br>Members | Transfer<br>Members | Total<br>Member<br>Added | Total<br>Members<br>Dropped | Gain/<br>Loss<br>Members |
|-----------|--------------|------------------|------------------------|----------------|--------------------|----------------------|---------------------|--------------------------|-----------------------------|--------------------------|
| 2018-2019 | 0            | 17               | -17                    | 52             | 22                 | 3                    | 6                   | 83                       | 592                         | -509                     |
| 2019-2020 | 0            | 0                | 0                      | 0              | 14                 | 0                    | 3                   | 17                       | 433                         | -416                     |
| 2020-2021 | 0            | 0                | 0                      | 306            | 37                 | 18                   | 25                  | 386                      | 194                         | 192                      |
| 2021-2022 | 0            | 0                | 0                      | 155            | 15                 | 5                    | 11                  | 186                      | 235                         | -49                      |
| 2022-2023 | 0            | 0                | 0                      | 97             | 17                 | 3                    | 12                  | 129                      | 221                         | -92                      |
| Average   | 0            | 3                | -3                     | 122            | 21                 | 6                    | 11                  | 160                      | 335                         | -175                     |